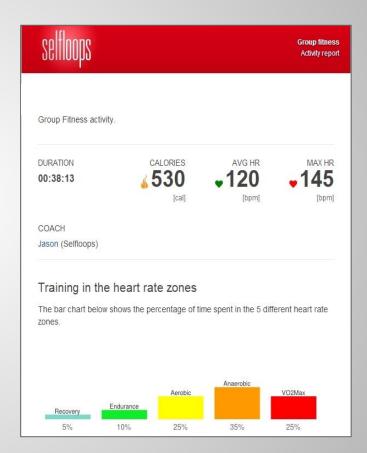

## Email reports after the session

At the end of the session, participants will receive an email report with the summary of the session

### SELFLOOPS Cloud

The SELFLOOPS Cloud Services include

Email reports at the end of the session with statistics and graphs.

Advanced data analysis

User and sensors management

Gamification and Challenges