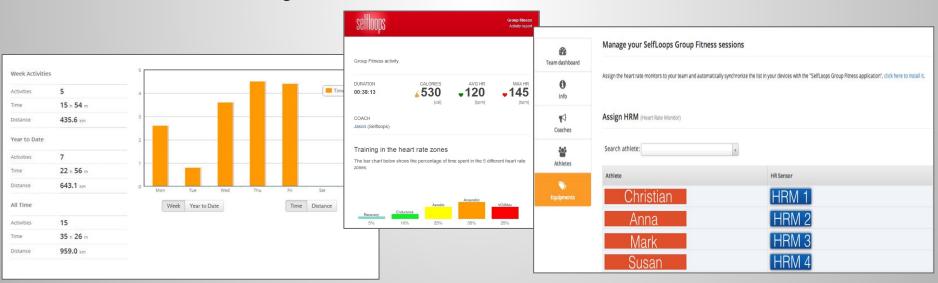

### SELFLOOPS Cloud

The SELFLOOPS Cloud Services include

Email reports at the end of the session with statistics and graphs.

Advanced data analysis

User and sensors management

Gamification and Challenges