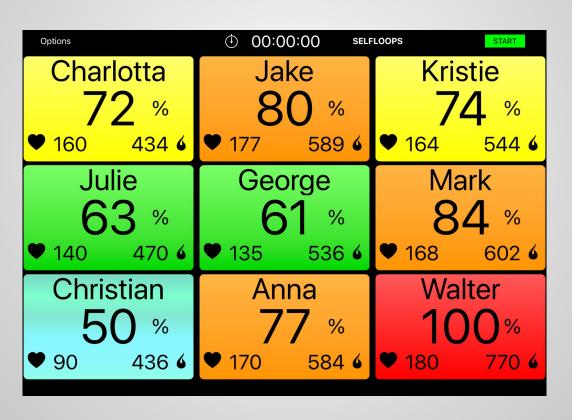

# SELFLOOPS Group Fitness PLUS iPad



## Add value and motivation to your class!



#### How to connect the iPad to a TV



Two options

With an HDMI cable and an Apple adapter

or wirelessly using an Apple TV and AirPlay Mirroring.

https://support.apple.com/en-us/HT201335

## Compatible Heart Rate Monitors (HRMs)















SELFLOOPS, Polar, Polar Watches and activity trackers with optical HRMs, the Apple Watch, Wear OS watches.

With the use of a SELFLOOPS Repeater we also support any heart rate monitors that conform to the ANT+ standard like Garmin, Polar, Wahoo Fitness, SELFLOOPS and many others.

This is a comprehensive list:

https://www.thisisant.com/directory/selfloops-group-fitness/

We basically support 99% of the heart rate monitors in the market

#### Start the Session



Download the app from the App Store

Wear the heart rate monitor on, check that it