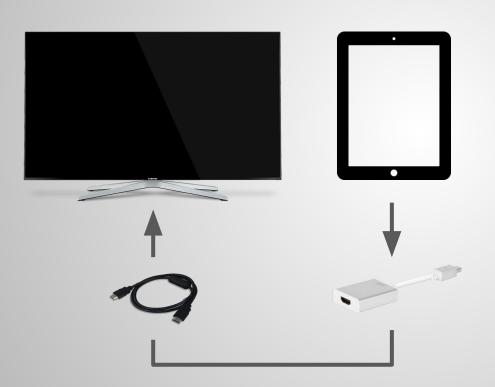

#### How to connect the iPad to a TV

Two options

With an HDMI cable and an Apple adapter

or wirelessly using an Apple TV and AirPlay Mirroring.

https://support.apple.com/en-us/HT201335