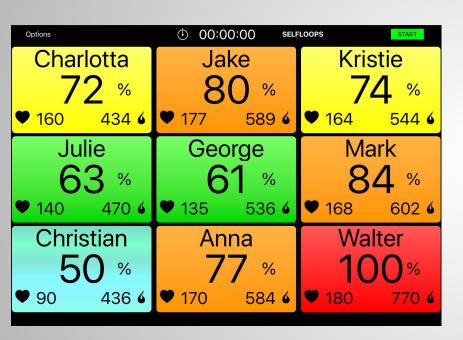

#### Start the Session

Download the app from the App Store

Wear the heart rate monitor on, check that it is moist and comfortably tight.

Press the start button.

The application will automatically search for the heart rate monitors.

Tiles will appear on the screen as new heart rate monitors are discovered.