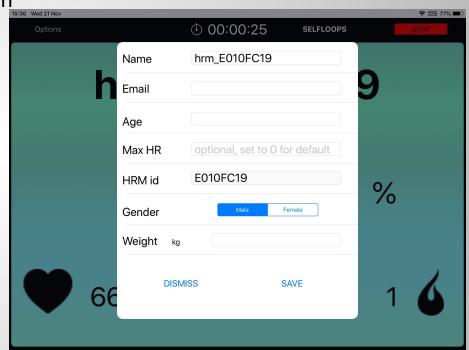

## Register the user

Press the tile to create an association between the heart rate monitor and the user.

This process should be done only once.

The application will automatically remember the association in future sessions.

We *recommend* you use our **Cloud services** to manage users and their associations with the heart rate monitors.

Please check our Cloud service manual and Class management system.