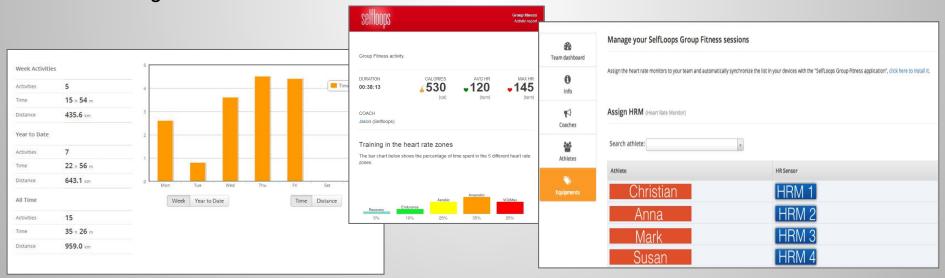

## SelfLoops Cloud

The SelfLoops Cloud Services include:

Email reports at the end of the session with statistics and graphs.

Diary and advanced data analysis in the SelfLoops website (users need a premium account).

User management in the website