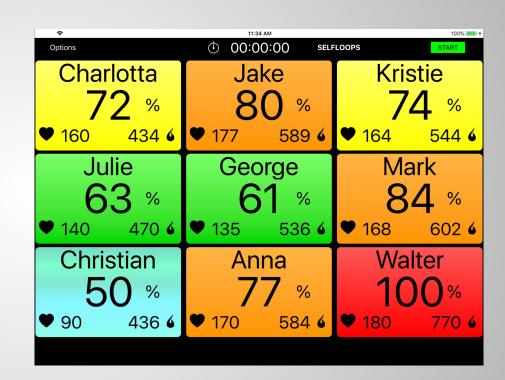

#### Start the Session - iPad

Press the start button.

The application will automatically search for the heart rate monitors.

Tiles will appear on the screen as new heart rate monitors are discovered.

## Register the user

Press the tile to create an association between the heart rate monitor and the user.

This process should be done only once.

The application will automatically remember the association in future sessions.

## Email reports after the session

During the workout users can see their live heart rates on screen with the percentage on their max and calories burned.

At the end of the sessions these statistics are available:

- Calories
- Max heart rate
- Average heart rate
- Bar chart with the percentage of time spent in the heart rate zones

The coach can send an email report with the summary of the session.