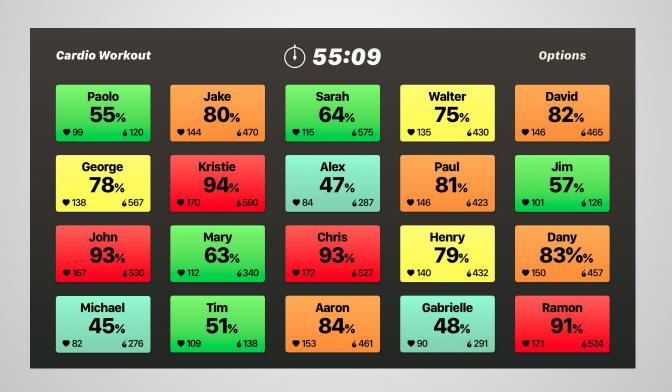

## Email reports after the session

During the workout users can see their live heart rates on screen with the percentage on their max and calories burned.

At the end of the sessions these statistics are available:

- Calories
- Max heart rate
- Average heart rate
- Bar chart with the percentage of time spent in the heart rate zones

The coach can send an email report with the summary of the session.