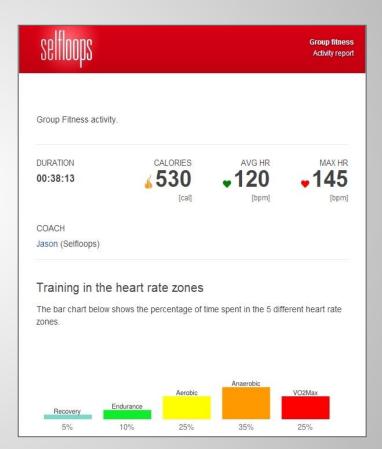

## Email reports after the session

During the workout users can see their live heart rates on screen with the percentage on their max and calories burned.

At the end of the sessions these statistics are available:

- Calories
- Max heart rate
- Average heart rate
- Bar chart with the percentage of time spent in the heart rate zones

The coach can send an email report with the summary of the session.