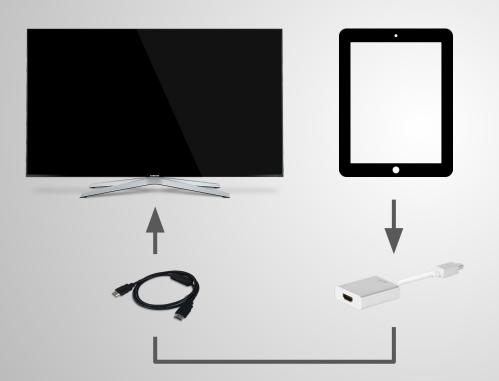

#### How to connect the iPad to a TV

Two options

With an HDMI cable and an Apple lightning digital AV adapter

or wirelessly using an Apple TV and AirPlay Mirroring.

https://support.apple.com/en-us/HT201335